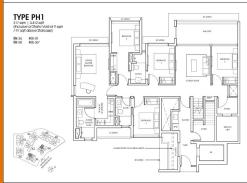

### RESIDENTIAL - CONDOMINIUM

36, 50 SHELFORD ROAD, NEWTON, NOVENA,

**SINGAPORE 288437** 

■ LISTING ID: SGLD90106088
■ TENURE: FREEHOLD
■ TITLE: N/A

■ **SIZE BUILT-UP:** 3,412SQFT (317SQM) ■ **SITE AREA:** 5.056AC (2.046HA)

■ NO. OF FLOORS:

■ FLOOR/LEVEL: 5 - PENTHOUSE

■ BED ROOMS: 6
■ BATH ROOMS: 6
■ MAIDS ROOMS: N/A
■ PARKING SPACES: N/A

■ LAYOUT TYPE: REGULAR

■ FACING: N/A
■ VIEWING: OTHER

■ **SELLING PRICE**: CALL FOR PRICE!